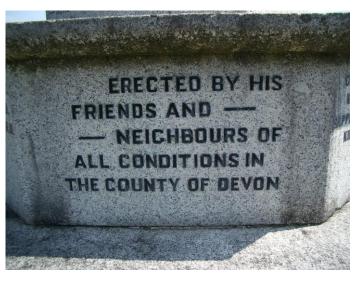

## Primary resource sheet Why were war memorials created?

Look at the pictures on this sheet and think about what you can learn from them. Can you answer these questions?

- Are there clues about when the memorials were built and why they were built?
- Who built the memorial?
- Why did they want to build it? Can you work out what people might have been feeling at the time and they wanted other people to think?