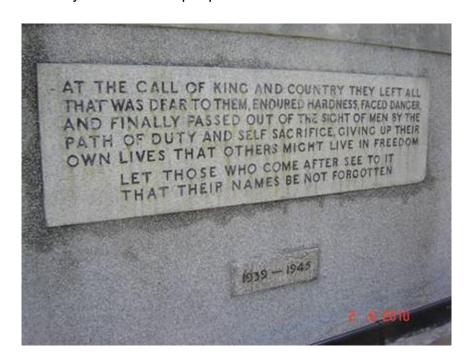

## Primary resource sheet Why were war memorials created?

Look at the pictures on this sheet and think about what you can learn from them. Can you answer these questions?

- Are there clues about when the memorials were built and why they were built?
- Who built the memorial?
- Why did they want to build it? Can you work out what people might have been feeling at the time and they wanted other people to think?